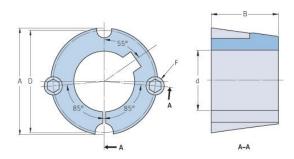

## PHF TB1108X10MM

| · · · · · · · · · · · · · · · · · · · | ······         |
|---------------------------------------|----------------|
| Bushing no.                           | TB1108         |
| d = Bore diameter                     | 10             |
| (mm)                                  |                |
| Bore diameter (in)                    | 0.39           |
| Keyway width                          | 3              |
| (mm)                                  |                |
| Keyway width (in)                     | 0.12           |
| Keyway depth                          | 1.4            |
| (mm)                                  |                |
| Keyway depth (in)                     | 0.06           |
| A (mm)                                | 38.4           |
| A (in)                                | 1.51           |
| B (mm)                                | 22.2           |
| B (in)                                | 0.87           |
| D (mm)                                | 36.9           |
| D (in)                                | 1.45           |
| E (mm)                                | -              |
| E (in)                                | -              |
| F (mm)                                | 6.350 x 12.700 |
| F (in)                                | -              |
| Weight (kg)                           | 0.15           |
| Weight (lbs)                          | 0.33           |
| ·                                     | /              |